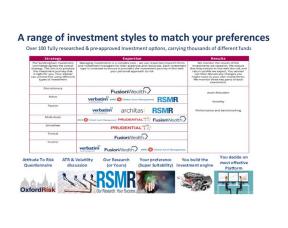

, which eliminates adviser admin time and maximises the engagement between an adviser and a client.

#### Our Partner commercials are as follows:

- ➤ £671 per month basic retention (no charge for the first 6 weeks).
- > 9.5% variable retention of turnover.
- ➤ £242 FSCS levy per month.
- Average Precision review pack production cost, on average £60 per household, per annum (base cost £26 + £16 per post RDR fee paying policy).



### Wealth Platform



The unique Wealth Platform experience for Sandringham clients.

#### Precision Annual Review Pack



The market leading Annual Review Service.

### Client Newsletters



Sandringham's centralised marketing service.

# Sandringham Website



# Enable



Sandringham's adviser designed back office system, Enable.

# **Investment Proposition**