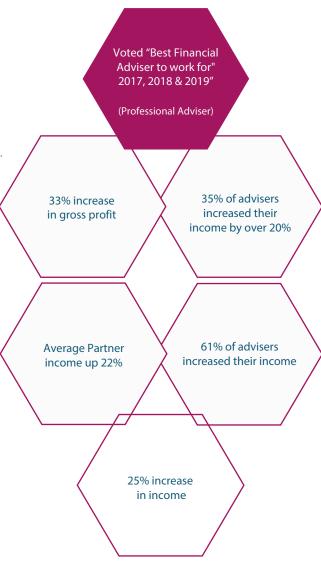

t transfer/transition support.
- Quarterly Partner events and regular informal 'best practice' meetings.
- A true Partnership culture designed to support you and your business to provide great client outcomes in an environment where we do not take a penny from investment partners or platform technology providers.
- A unique and market leading client review process, which eliminates adviser admin time and maximises the engagement between an adviser and a client.

#### Our Partner commercials are as follows:

- ➤ £671 per month basic retention (no charge for the first 6 weeks).
- > 9.5% variable retention of turnover.
- ➤ £202 FSCS levy per month.
- > Average Precision review pack production cost, on average £60 per household, per annum (base cost £26 + £16 per post RDR fee paying policy).



#### Wealth Platform



The unique Wealth Platform experience for Sandringham clients.

#### Precision Annual Review Pack



The market leading Annual Review Service.

#### Client Newsletters



Sandringham's centralised marketing service.

# Sandringham Website



## Enable



Sandringham's adviser designed back office system, Enable.

## **Investment Proposition**