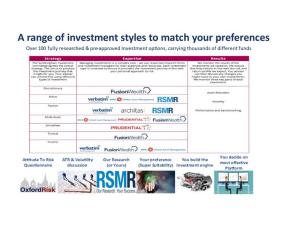

h eliminates adviser admin time and maximises the engagement between an adviser and a client.

#### Our Partner commercials are as follows:

- ➤ £671 per month basic retention (no charge for the first 6 weeks).
- > 9.5% variable retention of turnover.
- ➤ £202 FSCS levy per month.
- > Average Precision review pack production cost, on average £60 per household, per annum (base cost £26 + £16 per post RDR fee paying policy).



#### Wealth Platform



The unique Wealth Platform experience for Sandringham clients.

#### Precision Annual Review Pack



The market leading Annual Review Service.

#### Client Newsletters



Sandringham's centralised marketing service.

# Sandringham Website



## Enable



Sandringham's adviser designed back office system, Enable.

## **Investment Proposition**