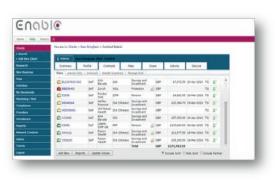

s or platform technology providers.
- A unique and market leading client review process, which eliminates adviser admin time and maximises the engagement between an adviser and a client.

#### Our Partner commercials are as follows:

- ➤ £671 per month basic retention (no charge for the first 6 weeks).
- > 9.5% variable retention of turnover.
- ➤ £202 FSCS levy per month.
- > Average Precision review pack production cost, on average £60 per household, per annum (base cost £26 + £16 per post RDR fee paying policy).



#### Wealth Platform



The unique Wealth Platform experience for Sandringham clients.

#### Precision Annual Review Pack



The market leading Annual Review Service.

#### Client Newsletters



Sandringham's centralised marketing service.

# Sandringham Website



## Enable



Sandringham's adviser designed back office system, Enable.

## **Investment Proposition**