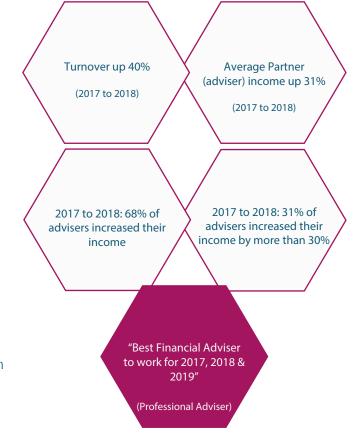

# SANDRINGHAM IN SUMMARY...

We provide the following benefits (amongst others):

- We offer independent financial advice and we are proud to be commercially independent (no vertical integration).
- In house para-planning and Sandringham administration service (SAS).
- Professionally packaged client marketing.
- Wealth Platform Client Portal, providing live valuations across the market.
- Our adviser designed back office system, Enable.
- Experienced head office Partner support team.
- An 'independent and impartial' view on the market over 280 agencies and data feeds across the market, meaning there is no requirement to move client monies at any point.
- Fully guaranteed PII (no excess liability, now or in the future).
- Sandringham provides 120 Investment options from 31 fund managers, including Prudential, RSMR and Fusion within it's core Investment proposition.
- Free of charge business growth/planning support.
- Learning Academy.
- Recognition that ownership of clients stays with our Partners.
- Multiple ways to join us as an RI, AR or Trading Style.
- Your own personalised website.
- Significant client transfer/transition support.
- Quarterly Partner events and regular informal 'best practice' meetings.
- A true Partnership culture design to support you and your business to provide great client outcomes in an environment where we do not take a penny from Investment partners or platform technology providers.
- A unique and market leading client review process, which eliminates advisers admin time and maximises the engagement between an adviser and a client.