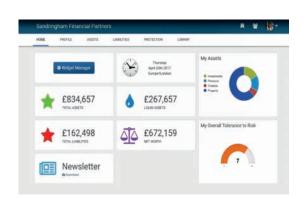

#### Wealth Platform

The unique Wealth Platform experience for Sandringham clients.